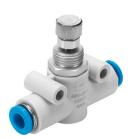

## **Data sheet**

| Feature                                              | Value                                                                                                |
|------------------------------------------------------|------------------------------------------------------------------------------------------------------|
| Type code                                            | GRO                                                                                                  |
| Valve function                                       | Flow control function                                                                                |
| Pneumatic connection 1                               | QS-4                                                                                                 |
| Pneumatic connection 2                               | QS-4                                                                                                 |
| Adjusting element                                    | Knurled screw                                                                                        |
| Type of mounting                                     | Optionally: Front panel mounting With through-hole With accessories                                  |
| Standard nominal flow rate in flow control direction | 110 l/min                                                                                            |
| Standard nominal flow rate in non-return direction   | 165 l/min                                                                                            |
| Operating pressure                                   | 0 bar 10 bar                                                                                         |
| Ambient temperature                                  | -10 °C 60 °C                                                                                         |
| Housing material                                     | PA-reinforced                                                                                        |
| Explosion prevention and protection                  | Observe the information on the certificate Zone 1 (ATEX) Zone 2 (ATEX) Zone 21 (ATEX) Zone 22 (ATEX) |
| Mounting position                                    | Any                                                                                                  |
| Symbol                                               | 00991454                                                                                             |
| Operating medium                                     | Compressed air as per ISO 8573-1:2010 [7:4:4]                                                        |
| Information on operating and pilot media             | Operation with oil lubrication possible (required for further use)                                   |
| Temperature of medium                                | -10 °C 60 °C                                                                                         |
| Product weight                                       | 12 g                                                                                                 |