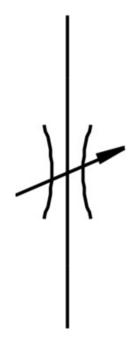

## **Data sheet**

| Feature                                              | Value                                                                                                |
|------------------------------------------------------|------------------------------------------------------------------------------------------------------|
| Type code                                            | GRO                                                                                                  |
| Valve function                                       | Flow control function                                                                                |
| Pneumatic connection 1                               | QS-4                                                                                                 |
| Pneumatic connection 2                               | QS-4                                                                                                 |
| Adjusting element                                    | Knurled screw                                                                                        |
| Type of mounting                                     | Optionally: Front panel mounting With through-hole With accessories                                  |
| Standard nominal flow rate in flow control direction | 110 l/min                                                                                            |
| Standard nominal flow rate in non-return direction   | 165 l/min                                                                                            |
| Operating pressure                                   | 0 bar 10 bar                                                                                         |
| Ambient temperature                                  | -10 °C 60 °C                                                                                         |
| Housing material                                     | PA-reinforced                                                                                        |
| Explosion prevention and protection                  | Observe the information on the certificate Zone 1 (ATEX) Zone 2 (ATEX) Zone 21 (ATEX) Zone 22 (ATEX) |
| Mounting position                                    | Any                                                                                                  |
| Symbol                                               | 00991454                                                                                             |
| Operating medium                                     | Compressed air as per ISO 8573-1:2010 [7:4:4]                                                        |
| Information on operating and pilot media             | Operation with oil lubrication possible (required for further use)                                   |
| Temperature of medium                                | -10 °C 60 °C                                                                                         |
| Product weight                                       | 12 g                                                                                                 |